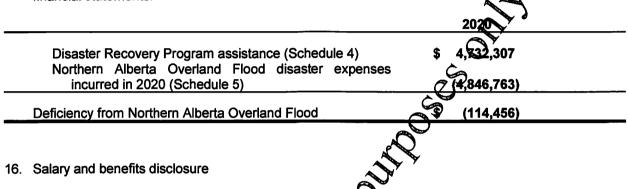

eficiency) from Chuckegg Wildfire Disaster                                                          | \$<br>2,255,886 | \$<br>(2,966,852)              |

#### 15. Northern Alberta Overland Flood

The Municipality incurred approximately \$5 million in expenditures relating to the Northern Alberta Overland Flood. Disaster Recovery Program submissions are being completed and are awaiting government approval. Advances of \$5 million have been issued by April 28, 2021 and revenue equivilant to the approved expenditures has been recognized in 2020. The remaining expenses have not been approved by Disaster Recovery Program, as such, collection of the funds is undeterminable and therefore not included in 2020 revenue. The following is a summary of items included in the 2020 financial statements:



Disclosure of salaries and benefits for municipal officials, the Chief Administrative Officer and designated officers as required by Alberta Regulation 3/13/2000 is as follows:

|                              |      |         | ,<br>Benefits & |               |               |
|------------------------------|------|---------|-----------------|---------------|---------------|
|                              | S    |         | allowances (2)  | 2020          | 2019          |
| Josh Knelsen - Reeve         | \$ 4 | 4,740   | \$ 219          | \$<br>74,959  | \$<br>82,739  |
| Peter Braun                  |      | 44,500  | 4,529           | 49,029        | 54,550        |
| Lisa Wardley                 |      | 57,840  | 3,946           | 61,786        | 65,841        |
| Walter Sarapuk