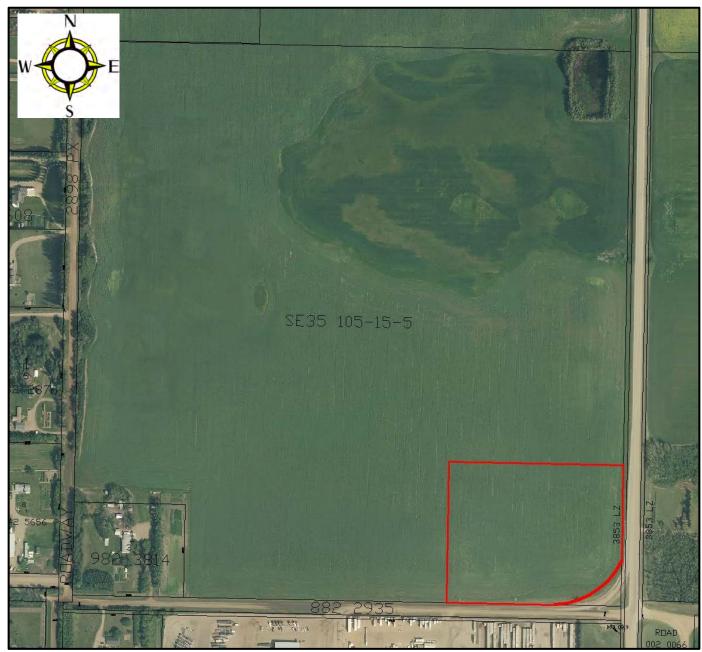

# **REQUEST FOR DECISION**

| Meeting:      | Regular Council Meeting                                                                                                                                 |
|---------------|---------------------------------------------------------------------------------------------------------------------------------------------------------|
| Meeting Date: | April 28, 2021                                                                                                                                          |
| Presented By: | Caitlin Smith, Manager of Planning and Development                                                                                                      |
| Title:        | PUBLIC HEARING<br>Bylaw 1215-21 Land Use Bylaw Amendment to Rezone Part of<br>SE 35-105-15-W5M from Agricultural "A" to Rural Industrial<br>Light "RIL" |

# BACKGROUND / PROPOSAL:

Mackenzie County has received a request to rezone Part of SE 35-105-15-WM from Agricultural "A" to Rural Industrial Light "RIL" to accommodate a new industrial subdivision.

The applicant intends to subdivide the 12-acre parcel and sell to Frontier Seed Cleaning to relocate their existing seed cleaning facility. A survey plan will be required at the time of subdivision, which will include a service road on the west side of the new property.

1. That the land use designation of the subject parcels known as:

Part of SE 35-105-15-W5M

Within Mackenzie County, be rezoned from Agricultural "A" to Rural Industrial Light "RIL" as outlined in Schedule "A" hereto attached.