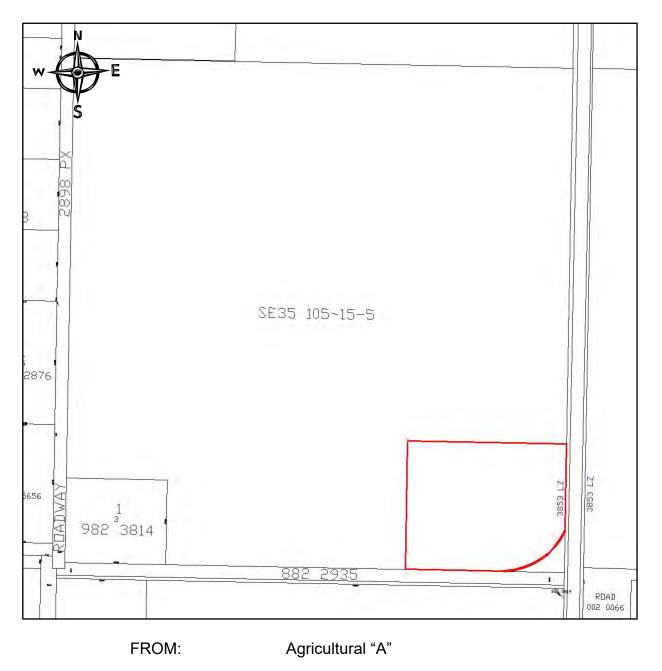

# **REQUEST FOR DECISION**

| Meeting:      | Regular Council Meeting                                                                                                                                 |
|---------------|---------------------------------------------------------------------------------------------------------------------------------------------------------|
| Meeting Date: | April 28, 2021                                                                                                                                          |
| Presented By: | Caitlin Smith, Manager of Planning and Development                                                                                                      |
| Title:        | PUBLIC HEARING<br>Bylaw 1215-21 Land Use Bylaw Amendment to Rezone Part of<br>SE 35-105-15-W5M from Agricultural "A" to Rural Industrial<br>Light "RIL" |

# BACKGROUND / PROPOSAL:

Mackenzie County has received a request to rezone Part of SE 35-105-15-WM from Agricultural "A" to Rural Industrial Light "RIL" to accommodate a new industrial subdivision.

The applicant intends to subdivide the 12-acre parcel and sell to Frontier Seed Cleaning to relocate their existing seed cleaning facility. A survey plan will be required at the time of subdivision, which will include a service road on the west side of the new property.

1. That the land use designation of the subject parcels known as:

Part of SE 35-105-15-W5M

Within Mackenzie County, be rezoned from Agricultural "A" to Rural Industrial Light "RIL" as outlined in Schedule "A" hereto attached.

# SCHEDULE "A"

1. That the land use designation of the following properties known as:

Part of SE 35-105-15-W5M within Mackenzie County, be rezoned from Agricultural "A" to Rural Industrial Light "RIL"

TO:

Rural Industrial Light "RIL"