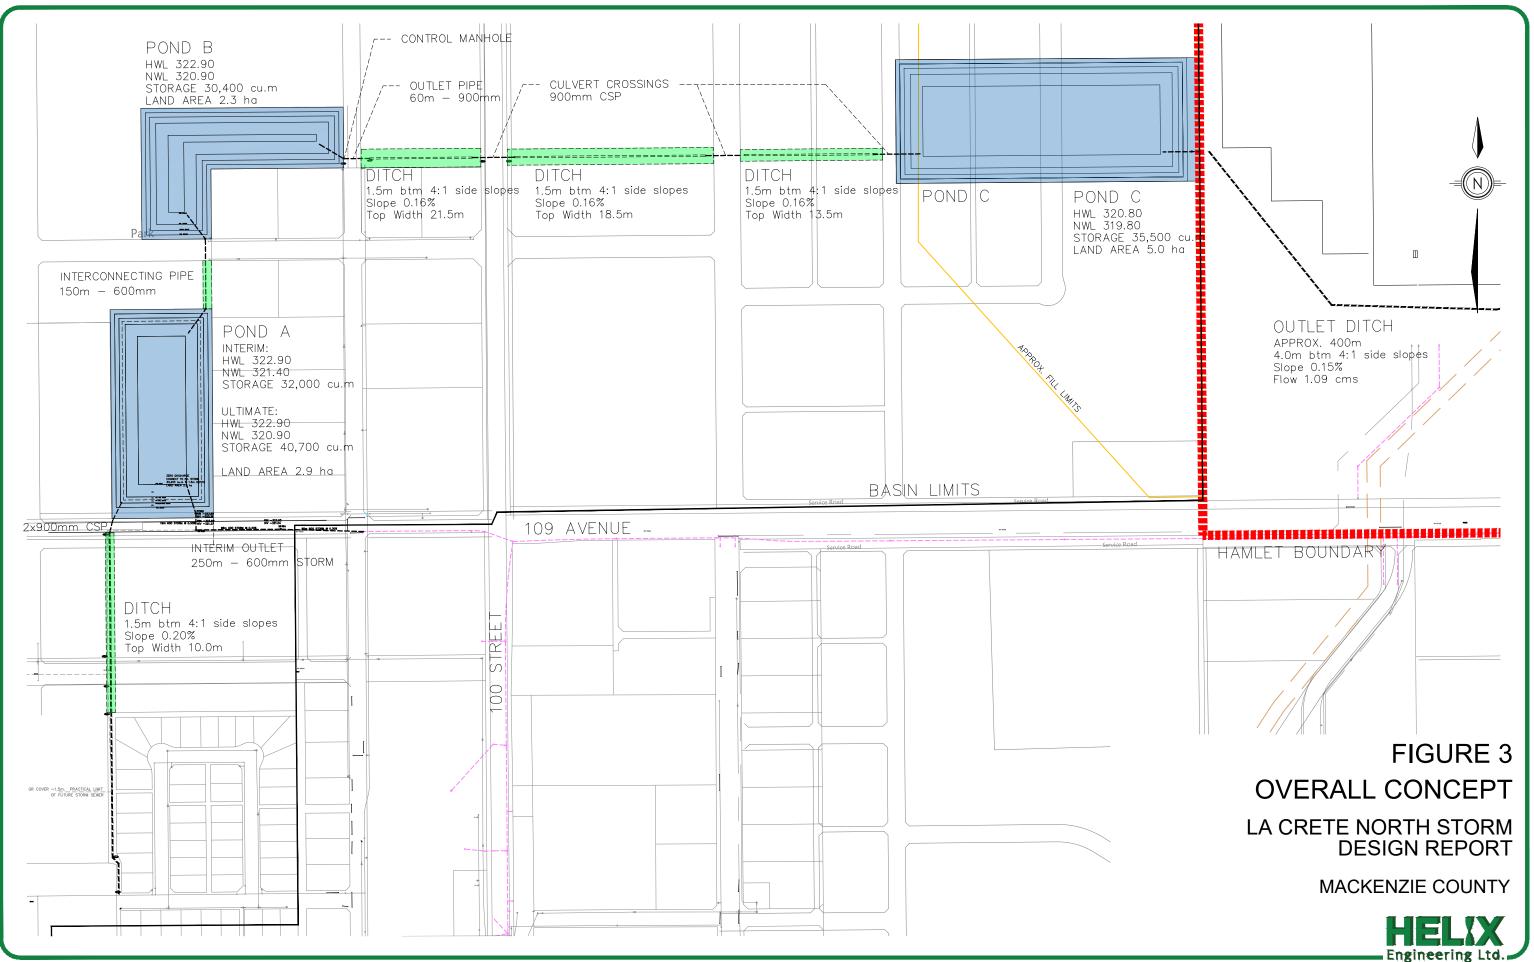

| FINANCE:                         | 10. a) Borrowing Bylaw 1218-21 North Storm Pond A Hamlet of La Crete                                                                                                   |  |
|----------------------------------|------------------------------------------------------------------------------------------------------------------------------------------------------------------------|--|
| MOTION 21-04-299<br>Requires 2/3 | MOVED by Councillor Bateman                                                                                                                                            |  |
|                                  | That first reading be given to Bylaw 1218-21 being the borrowing bylaw for the North Storm Pond "A" – Hamlet of La Crete Project be TABLED until later in the meeting. |  |
|                                  | CARRIED                                                                                                                                                                |  |
| FINANCE:                         | 10. b) Cheque Registers                                                                                                                                                |  |
| MOTION 21-04-300                 | MOVED by Councillor Cardinal                                                                                                                                           |  |
|                                  | That the cheque registers from March 22, 2021 – April 9, 2021 be received for information.                                                                             |  |
|                                  | CARRIED                                                                                                                                                                |  |
| OPERATIONS:                      | 11. a) Public Works Policies                                                                                                                                           |  |
| MOTION 21-04-301                 | MOVED by Councillor Bateman                                                                                                                                            |  |
|                                  | That Policy PW008 Axel Loading Policy be rescinded.                                                                                                                    |  |

#### CARRIED

FINANCE: 10. a) Borrowing Bylaw 1218-21 North Storm Pond A Hamlet of La Crete

MOTION 21-04-312 MOVED by Councillor Driedger

Requires 2/3

The 2021 budget be amended to include a \$50,000 budget for the North Storm Pond A – Hamlet of La Crete with the funding coming from Water Sewer infrastructure reserve.

#### MOTION 21-04-313 **MOVED** by Councillor Braun

Requires 2/3

That first reading be given to Bylaw 1218-21 being the borrowing bylaw for the North Storm Pond "A" - Hamlet of La Crete Project as amended.