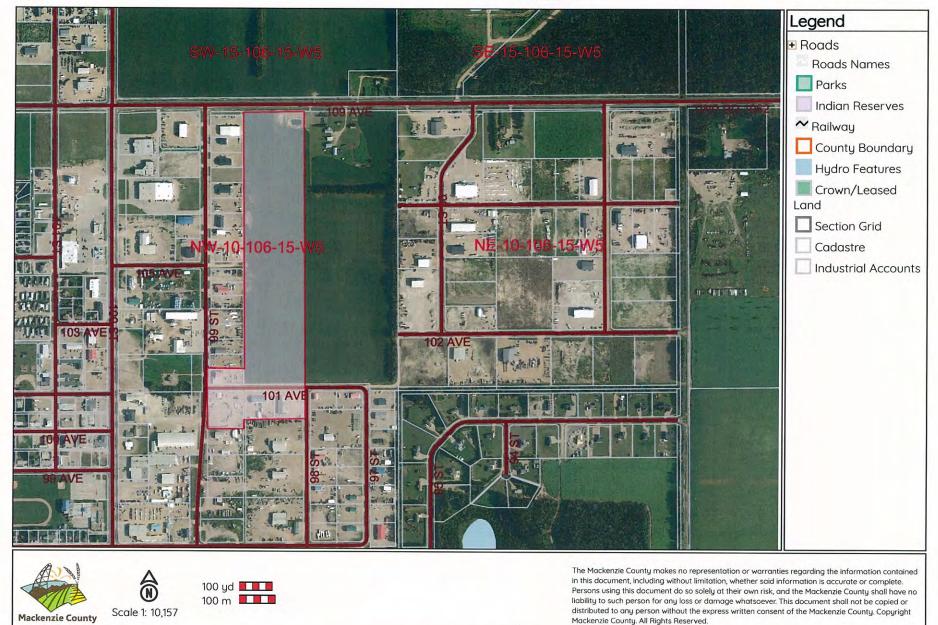

That the 2021 Road Improvements, **Schedule** "**B**" –  $101^{st}$  Avenue contract be awarded to the lowest qualified bidder while staying within budget and subject to third and final reading of Bylaw 1217-21 – Local Improvement Tax, 101 Ave Asphalt.