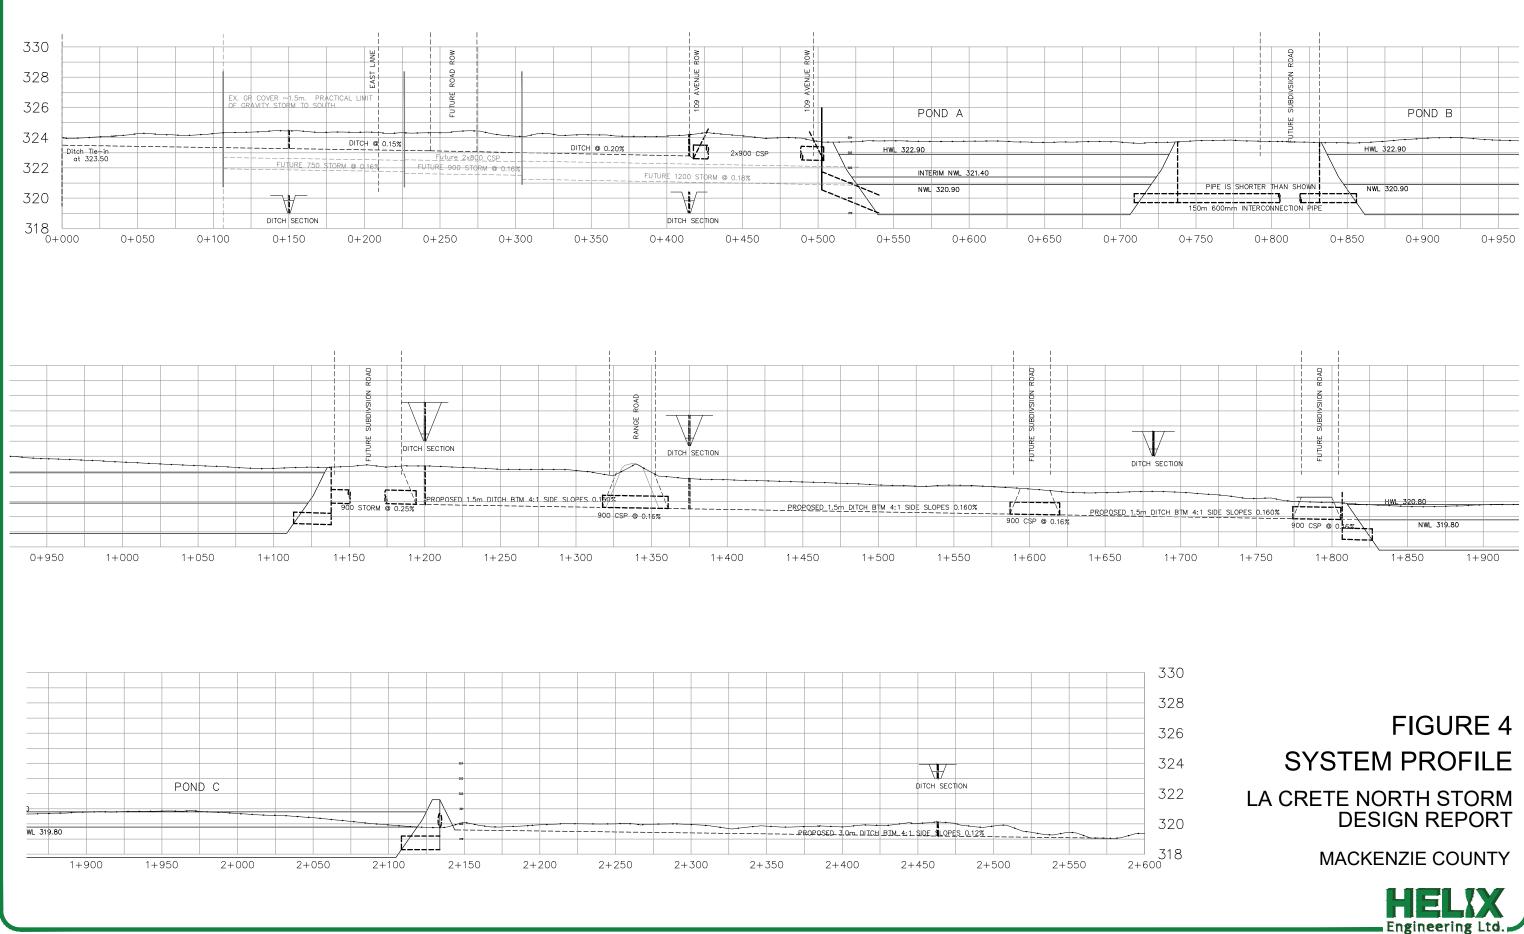

| FINANCE:                         | 10. a) Borrowing Bylaw 1218-21 North Storm Pond A Hamlet of La Crete                                                                                                   |  |
|----------------------------------|------------------------------------------------------------------------------------------------------------------------------------------------------------------------|--|
| MOTION 21-04-299<br>Requires 2/3 | MOVED by Councillor Bateman                                                                                                                                            |  |
|                                  | That first reading be given to Bylaw 1218-21 being the borrowing bylaw for the North Storm Pond "A" – Hamlet of La Crete Project be TABLED until later in the meeting. |  |
|                                  | CARRIED                                                                                                                                                                |  |
| FINANCE:                         | 10. b) Cheque Registers                                                                                                                                                |  |
| MOTION 21-04-300                 | MOVED by Councillor Cardinal                                                                                                                                           |  |
|                                  | That the cheque registers from March 22, 2021 – April 9, 2021 be received for information.                                                                             |  |
|                                  | CARRIED                                                                                                                                                                |  |
| OPERATIONS:                      | 11. a) Public Works Policies                                                                                                                                           |  |
| MOTION 21-04-301                 | MOVED by Councillor Bateman                                                                                                                                            |  |
|                                  | That Policy PW008 Axel Loading Policy be rescinded.                                                                                                                    |  |

#### CARRIED

FINANCE: 10. a) Borrowing Bylaw 1218-21 North Storm Pond A Hamlet of La Crete

MOTION 21-04-312 MOVED by Councillor Driedger

Requires 2/3

The 2021 budget be amended to include a \$50,000 budget for the North Storm Pond A – Hamlet of La Crete with the funding coming from Water Sewer infrastructure reserve.

#### MOTION 21-04-313 **MOVED** by Councillor Braun

Requires 2/3

That first reading be given to Bylaw 1218-21 being the borrowing bylaw for the North Storm Pond "A" - Hamlet of La Crete Project as amended.