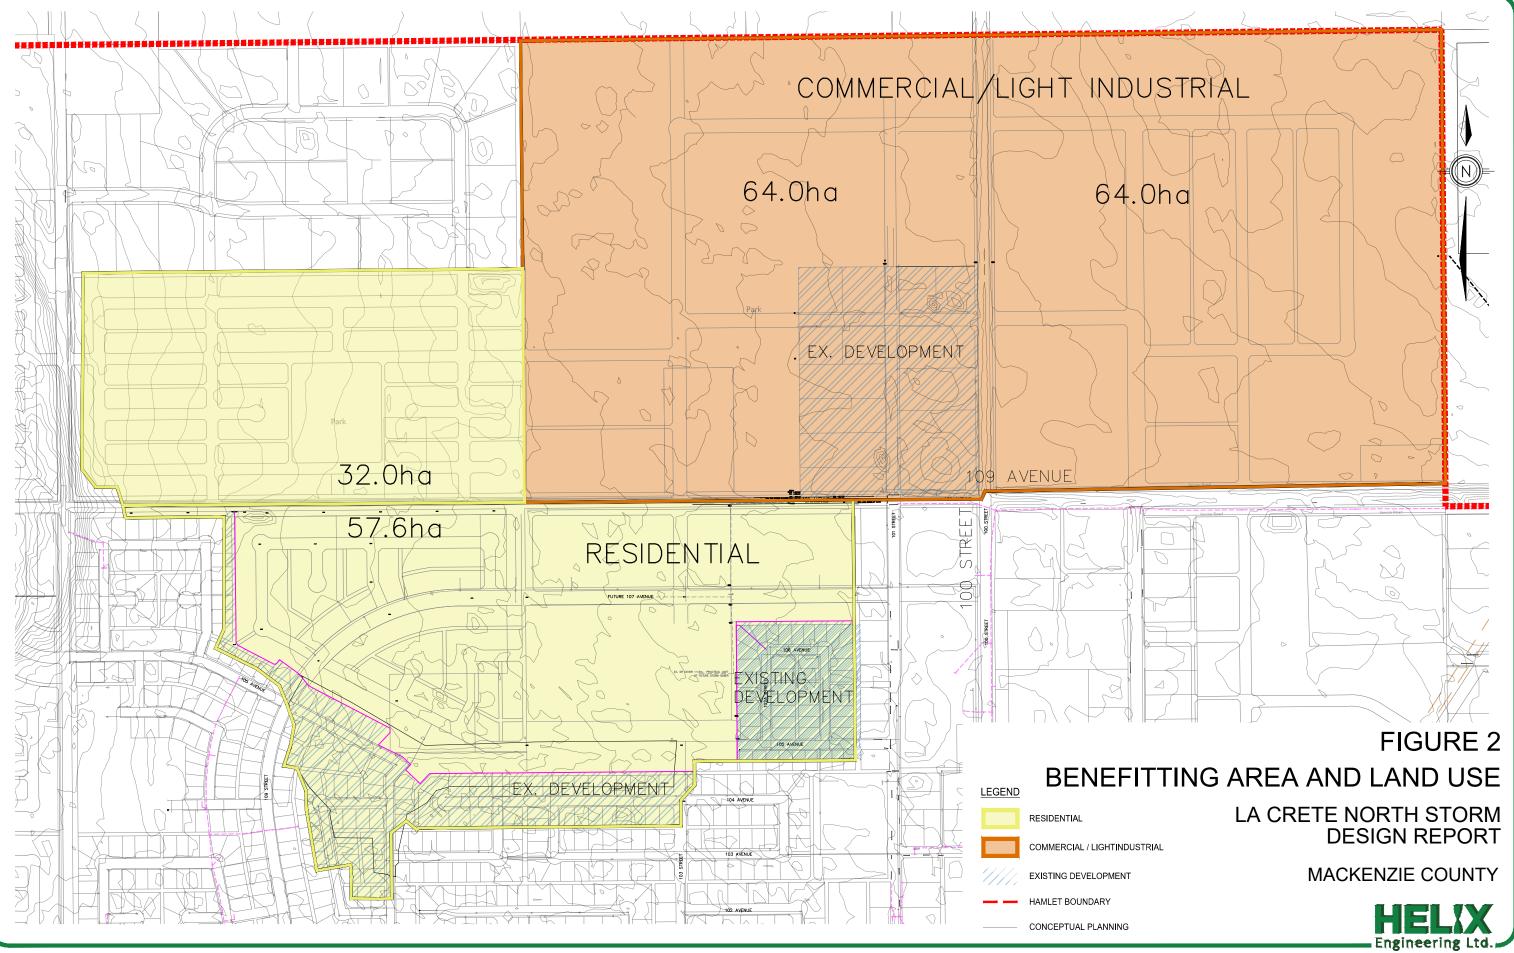

on Table 1.

| TABLE 1 - BENEFITTING AREAS |            |           |              |        |       |  |  |  |
|-----------------------------|------------|-----------|--------------|--------|-------|--|--|--|
|                             | South of 1 | 09 Avenue | North of 109 | Avenue | Total |  |  |  |
|                             | Existing   | Future    | Existing     | Future | TOLAI |  |  |  |
| Residential                 | 16.0       | 41.6      | -            | 32.0   | 89.6  |  |  |  |
| Commercial/Light Industrial | -          | -         | 12.8         | 115.2  | 128.0 |  |  |  |
| Total                       | 16.0       | 41.6      | 12.8         | 147.2  | 217.6 |  |  |  |
|                             |            |           |              |        |       |  |  |  |







### 4.0 DESIGN CRITERIA

The design criteria used in the preliminary design is in accordance with the County Mackenzie County General Municipal Improvement Standards dated July 2014 and current Alberta Environment and Parks (AEP) guidelines. The preliminary design is based on the following criteria:

- 400 cu.m/ha storage required for Residential
- 550 cu.m/ha storage required for commercial and light industrial
- Rational method for estimating peak flows
- 5.0 l/s/ha pre-development flow rate
- 5:1 pond side slope from 1m above Normal Water Level (NWL)
- 7:1 pond side slope from 1m above NWL to 1m below NWL
- Minimum 2m water depth below NWL
- High Level IDF curves

The drainage system is addressed in two parts, the major and the minor system. Typically, the minor system is a series o