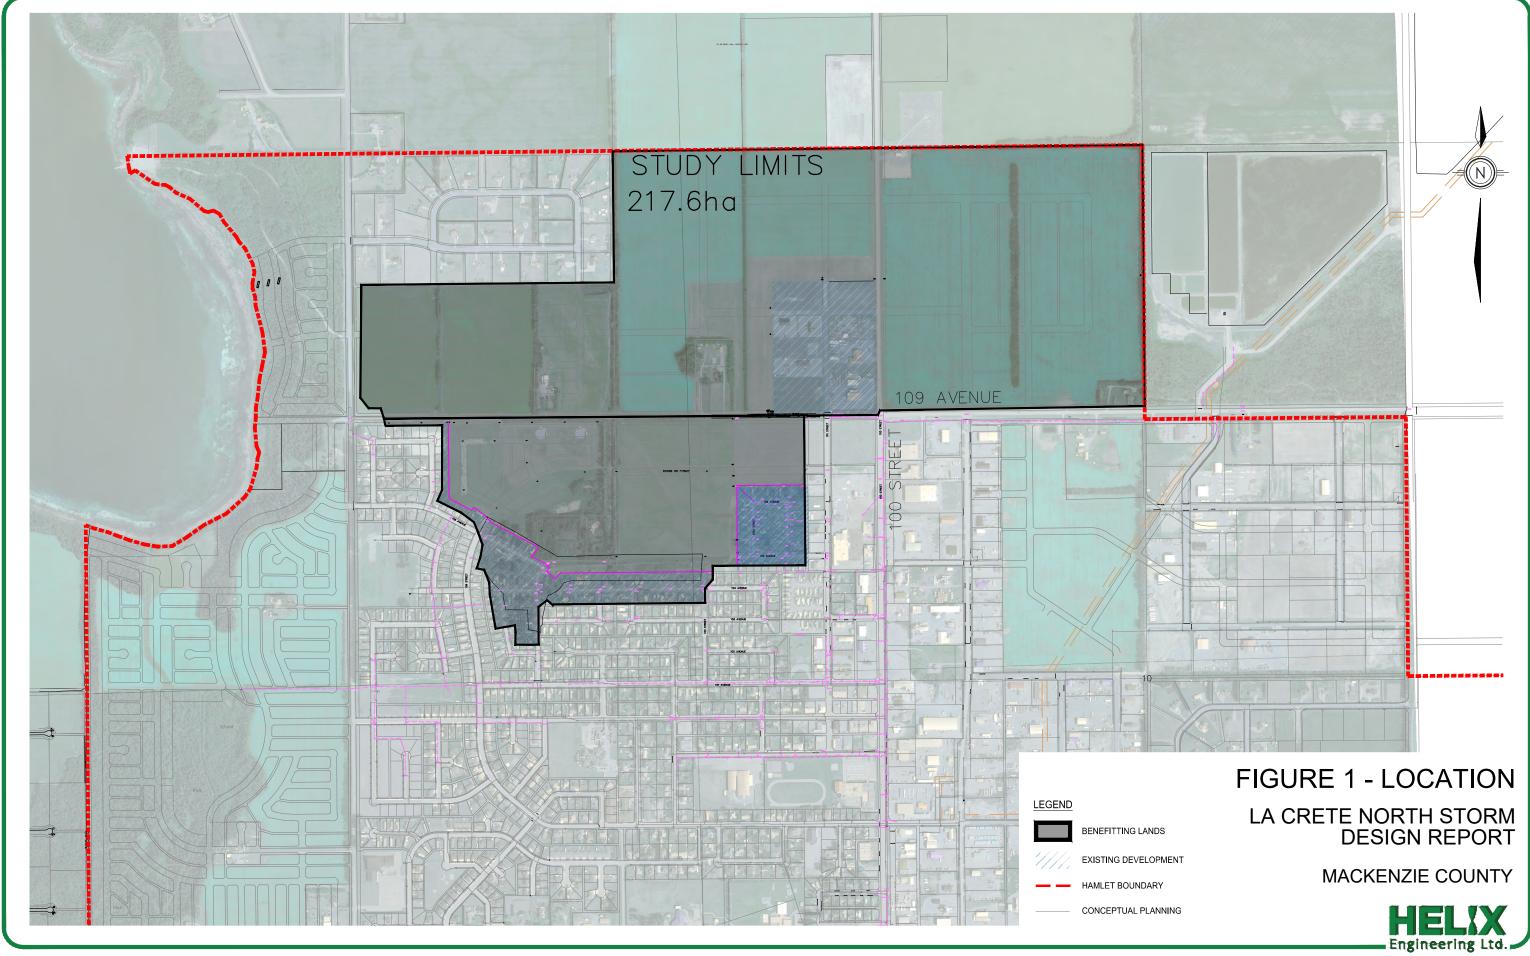

n on Table 1.

| TABLE 1 - BENEFITTING AREAS |            |           |              |        |       |  |  |  |
|-----------------------------|------------|-----------|--------------|--------|-------|--|--|--|
|                             | South of 1 | 09 Avenue | North of 109 | Avenue | Total |  |  |  |
|                             | Existing   | Future    | Existing     | Future | TOLAI |  |  |  |
| Residential                 | 16.0       | 41.6      | -            | 32.0   | 89.6  |  |  |  |
| Commercial/Light Industrial | -          | -         | 12.8         | 115.2  | 128.0 |  |  |  |
| Total                       | 16.0       | 41.6      | 12.8         | 147.2  | 217.6 |  |  |  |
|                             |            |           |              |        |       |  |  |  |







### 4.0 DESIGN CRITERIA

The design criteria used in the preliminary design is in accordance with the County Mackenzie County General Municipal Improvement Standards dated July 2014 and current Alberta Environment and Parks (AEP) guidelines. The preliminary design is based on the following criteria:

- 400 cu.m/ha storage required for Residential
- 550 cu.m/ha storage required for commercial and light industrial
- Rational method for estimating peak flows
- 5.0 l/s/ha pre-development flow rate
- 5:1 pond side slope from 1m above Normal Water Level (NWL)
- 7:1 pond side slope from 1m above NWL to 1m below NWL
- Minimum 2m water depth below NWL
- High Level IDF curves

The drainage system is addressed in two parts, the major and the minor system. Typically, the minor system is a series