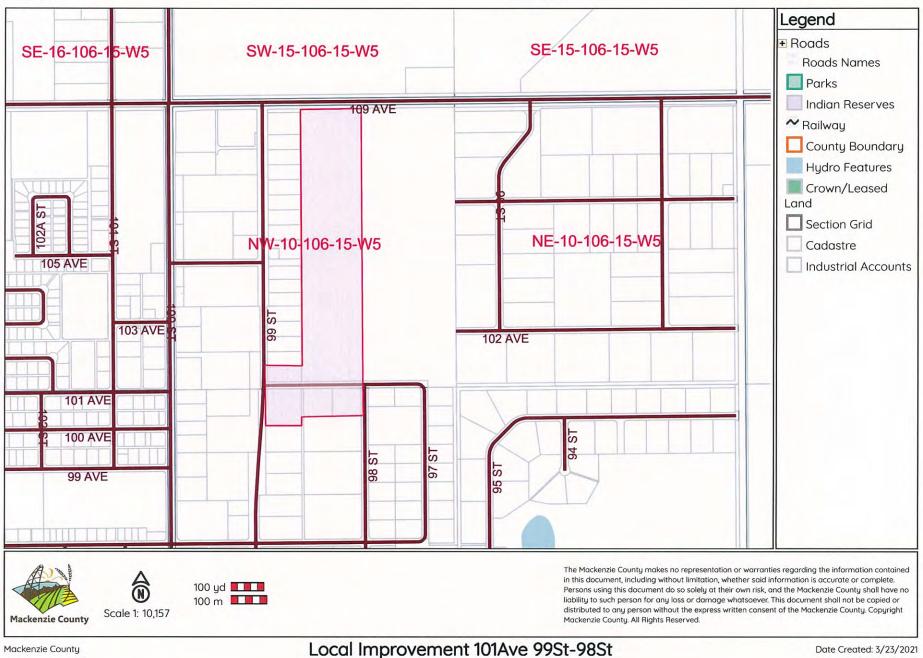

That the 2021 Road Improvements, **Schedule** "**B**" –  $101^{st}$  Avenue contract be awarded to the lowest qualified bidder while staying within budget and subject to third and final reading of Bylaw 1217-21 – Local Improvement Tax, 101 Ave Asphalt.